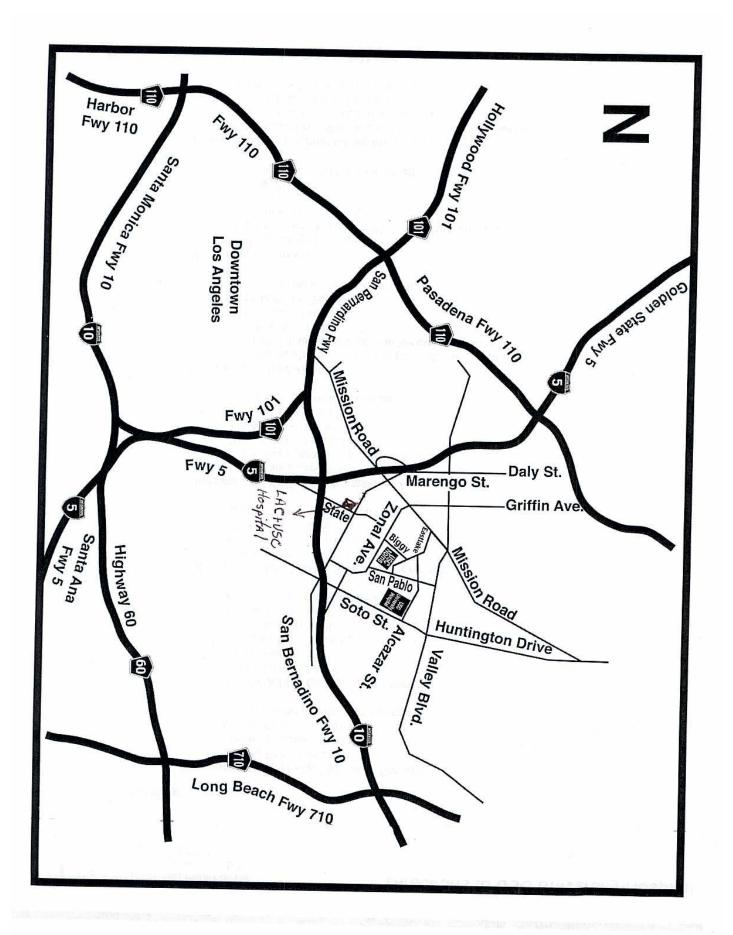

# LOS ANGELES COUNTY+UNIVERSITY OF SOUTHERN CALIFORNIA HEALTH CARE NETWORK

Directions to:

LAC+USC Medical Center 2051 Marengo Street Los Angeles Ca, 90033

#### 10 Santa Monica Fwy/San Bernardino:

Going Westbound on the San Bernardino 10 Fwy., exit Soto Street, turn left onto Soto, right on Marengo, left on Kingston Ave. Left on Pomeroy. Left on Brittania. Parking structure on the left hand side.

Section 9-C

Going Eastbound on the Santa Monica Fwy., proceed to the 5 North Golden State Fwy., exit Cesar Chavez, turn left onto Cesar Chavez, the first light is State Street, turn right on State Street and right on Pomeroy, After the stop sign, left on Brittania. Parking structure on the left hand side.

#### 60 Pomona Fwy.

Going Westbound on the Pomona 60 Fwy., proceed to the 5 North Golden State Fwy., exit Cesar Chavez turn left onto Cesar Chavez, the first light is State Street, turn right on State Street and right on Pomeroy, pass the stop sign, left on Brittania. Parking structure on the left hand side.

# 110 Harbor/Pasadena Fwy:

**From the 110 Harbor Fwy., going Northbound** proceed to the 10 San Bernardino East, exit State Street, turn left onto State Street, right on <u>Pomeroy</u>, Pass the stop sign, left on Brittania. Parking structure on the left hand side.

Section 9-C

**From the 110 Fwy., going Southbound,** proceed to the 5 South, Golden State Fwy. exit Mission Road, turn left to Mission (the light), turn right on Marengo, pass State Street, turn right on Kingston Ave, turn left on Pomeroy, left on Brittania. Parking structure on the left hand side.

### 710 Long Beach Fwy:

**Going Northbound or Southbound** on the 710 Long Beach Fwy, proceed to the 10 Santa Monica Fwy., West, exit Soto Street, turn left to Soto, right on Marengo, left on Kingston Ave. Left on Pomeroy, left on Brittania. Parking structure on the left hand side. Section 9-C

## 5 Golden State/Santa Ana Fwy:

Going Northbound on the 5 Golden State Fwy., proceed to Cesar Chavez, exit Cesar Chavez, turn left onto Cesar Chavez, the first light is State Street, turn right on State Street and right on Pomeroy, pass the stop sign, left on Brittania. Parking structure on the left hand side. Section 9-C

**Going Southbound** on the 5 Golden State/Santa Ana Fwy., proceed to Mission Road, exit Mission Road, turn left to Mission (the light), turn right on Marengo, pass State Street, turn right on Kingston Ave, turn left on Pomeroy, left on Brittania. Parking structure on the left hand side.